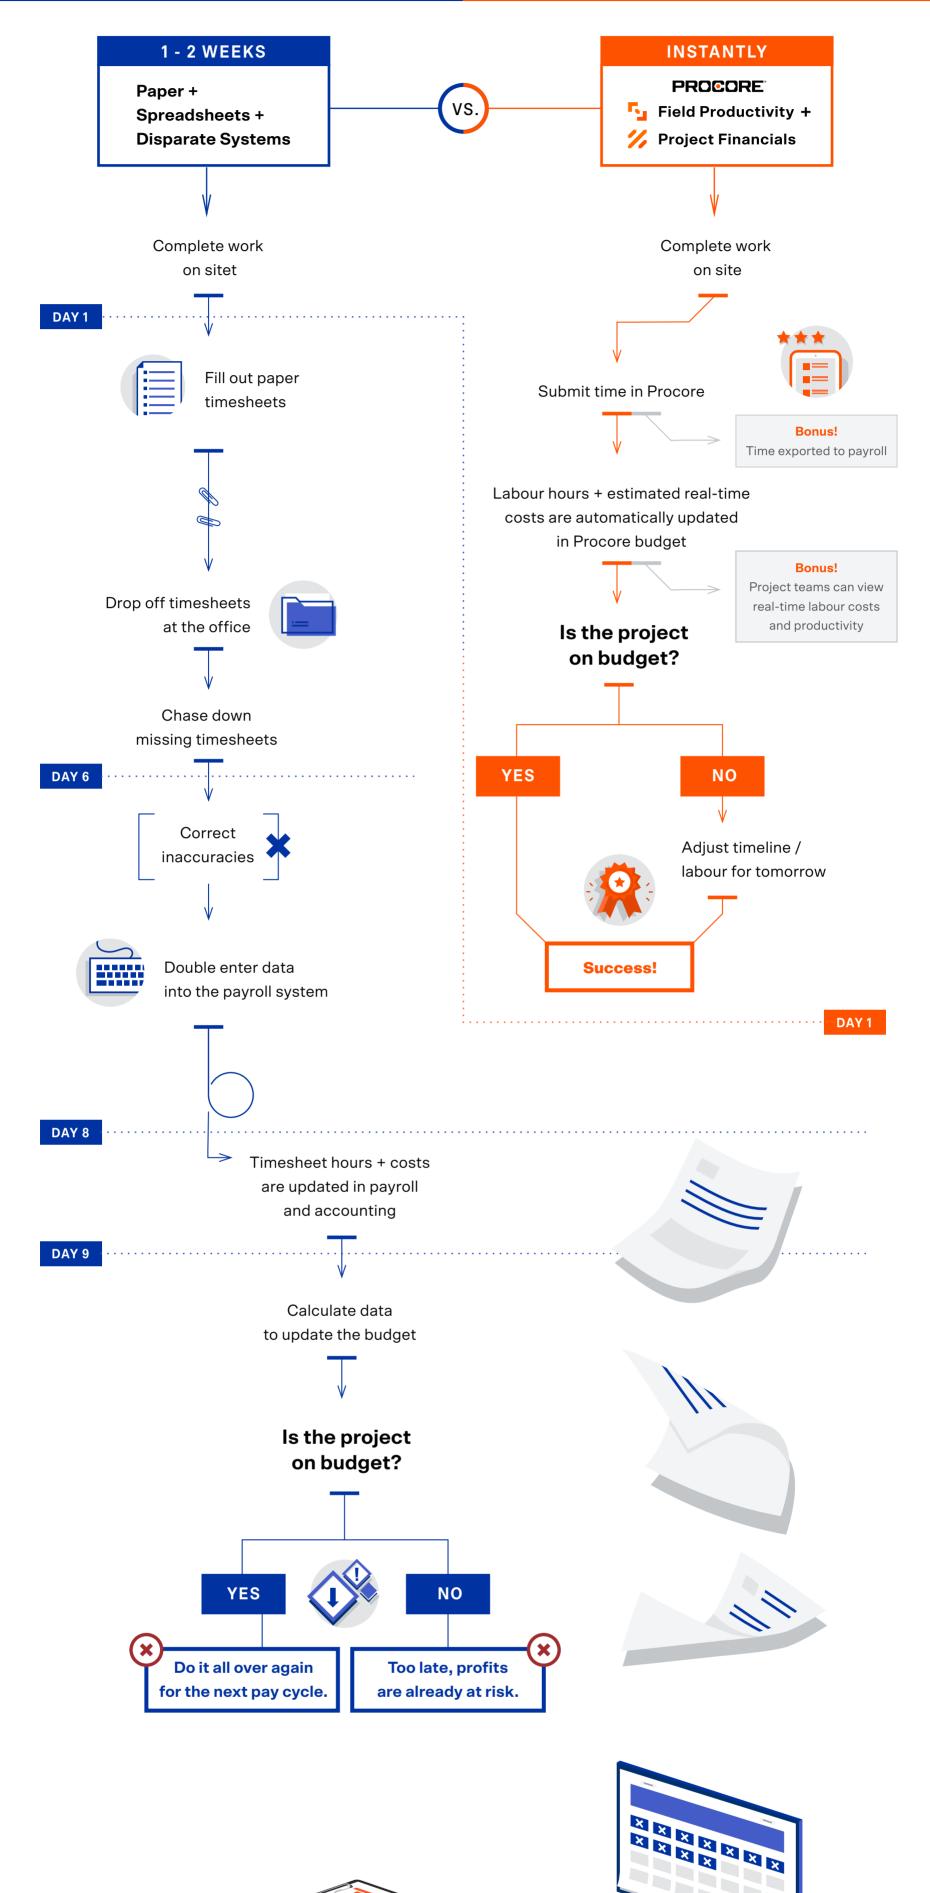

## Are you protecting your profits against labour overruns?

If you're still operating off of two-week-old data, you could be putting your profits at risk. Truth is, by the time you're able to identify issues, it's often too late to course correct. With Project Financials and Field Productivity, you'll know the financial impact of labour costs—before it's too late.

## If you can't measure it, you can't manage it.

As soon as a timesheet is submitted in Procore, it automatically updates your budget—giving you the insight you need to make in-the-moment decisions. Combine the power of Project Financials and Field Productivity and know the impact of labour costs on your budget in real time.