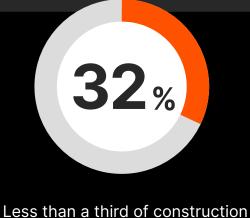

## **Visibility of Project Perfomance**

Clients and contractors place a premium on visibility. A Procore survey found that while 90% of construction managers feel they had some form of visibility into project performance, only 32% reported that their visibility was very high.