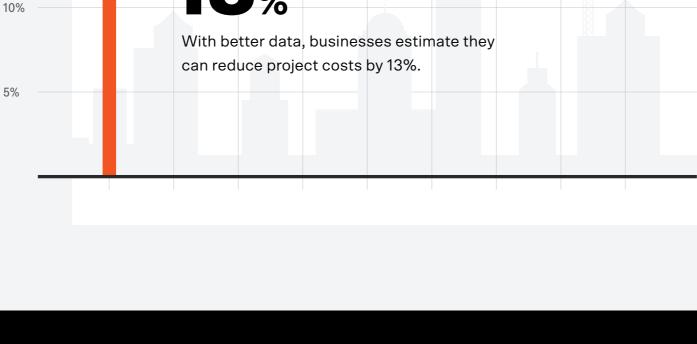

#### can help you: + Maximize the value of your project information.

15%

Get better data.

+ Discover unseen insights with machine learning. + Identify where to focus your time and energy.

By integrating data extratcted from across your entire tech stack, Procore Analytics